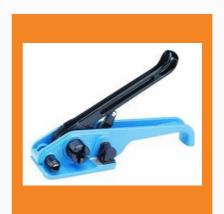

# PACKING TOOL FOR CORD STRAP AND LASHING.

Composite Strap Tensioner Tools

Cord Lashing Tool

Heavy Duty Packaging Tool for Composite Strap Woven Strap

Container Lashing Equipment