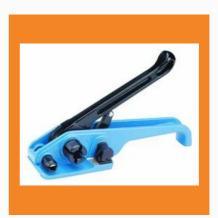

# PACKING TOOL FOR CORD STRAP AND LASHING.

Composite Strap Tensioner Tools

Cord Lashing Tool

Heavy Duty Packaging Tool for Composite Strap Woven Strap

Container Lashing Equipment